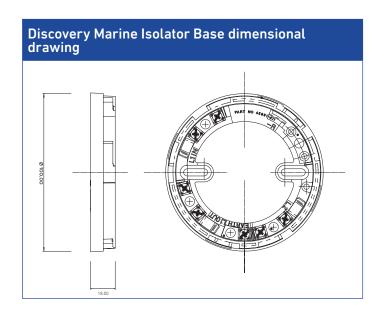

# Product Overview Product Marine Isolator Base Part No. 45681-211MAR

#### **Product Information**

The Discovery Marine Isolator Base is unique and can only be used for the Discovery Marine Isolator.