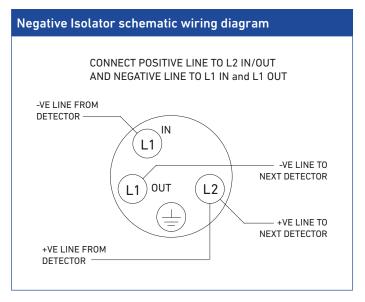

#### **Product Information**

The Discovery Marine Isolator Base is unique and can only be used for the Discovery Marine Isolator.