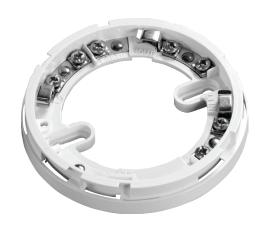

# Product Overview Product Marine Isolator Base Part No. 45681-211MAR

#### **Product Information**

The Discovery Marine Isolator Base is unique and can only be used for the Discovery Marine Isolator.